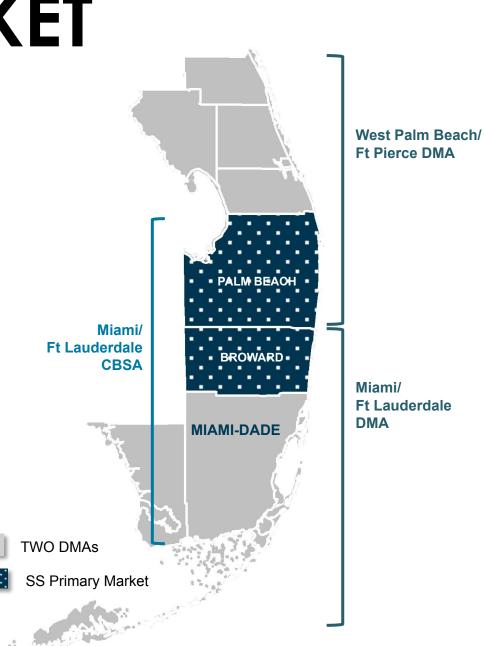

# **THE MARKET IS BOOMING!**

**#1 Fastest** 1.5 Million Growing State 1,000 new residents H Americans reported Florida as their a day "second home state," WFLORIDA.COM 11 Fortune 500 **Companies** headquartered here due to Pro-Business policies, costs and streamlined regulatory environment South Florida is Larger than West Palm Beach Indian River DMA 36 States 7.2 million people (2 DMAs) Miami MIAMI Ft. Laud. DMA Dolphins

# HIGH MARKET POTENTIAL

A Desirable Audience

South Florida includes two of the nation's largest and fastest growing markets.

Sun Sentinel's primary market straddles the two South Florida DMAs encompassing Broward and Palm Beach counties, the two most lucrative counties in South Florida – with more wealth, more buying power.

7.2M PEOPLE IN 2 DMAS

17<sup>TH</sup> LARGEST DMA (MIA) WPB DMA 39th

**B**TH LARGEST CBSA IN U.S. & LARGEST IN FLORIDA (BASED ON POP)

3RD

LARGEST DMA FOR HISPANICS\* 7TH FASTEST GROWING DMA BY TOTAL HISPANIC CHANGE\*\*